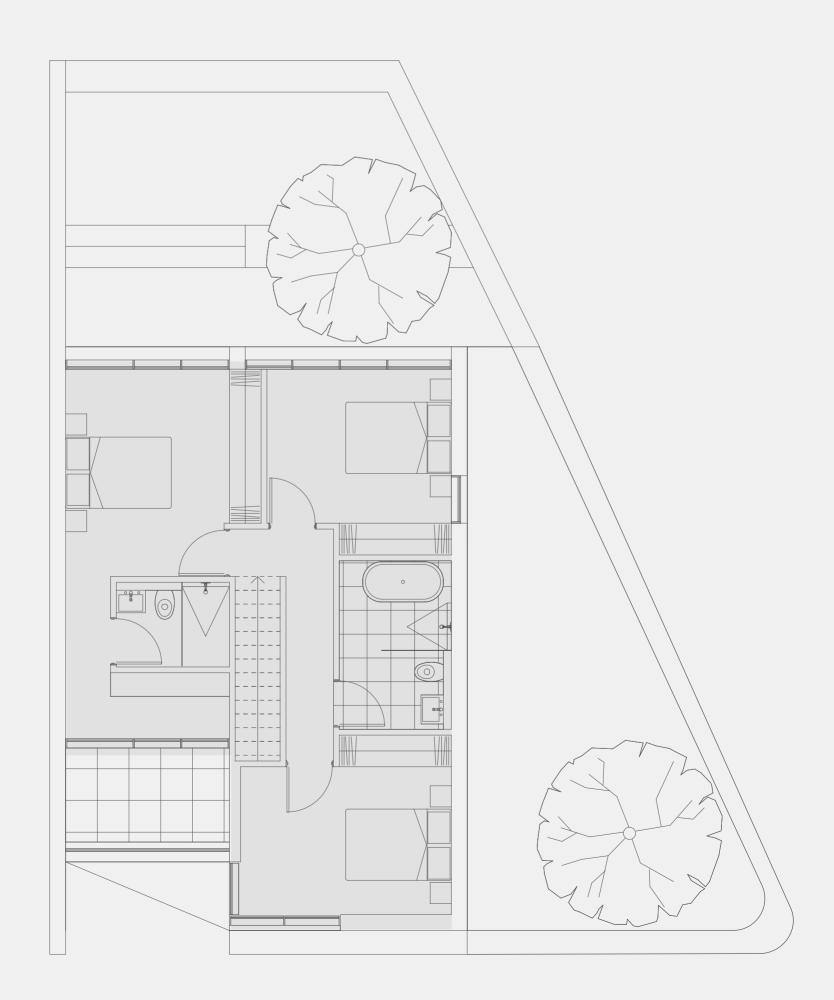

| Level 2 | Unit 1                                                                               |
|---------|--------------------------------------------------------------------------------------|
|         | Master bedroom<br>Ensuite<br>Second bedroom<br>Third bedroom<br>Bathroom             |
| Size    | Site Area: 176.8 m²<br>Floor Area: 155 m²<br>Deck Area: 17m²<br>Landscape Area: 88m² |

## North

## Disclaimer

This floor plan has been prepared for marketing purposes only. All descriptions, dimensions, depictions and other details in this floor plan may not be to scale and may vary to the property as built. No third party has any authority to make or give any representation or warranty in relation to the property. Your attention is drawn to the special conditions of the contract for sale.