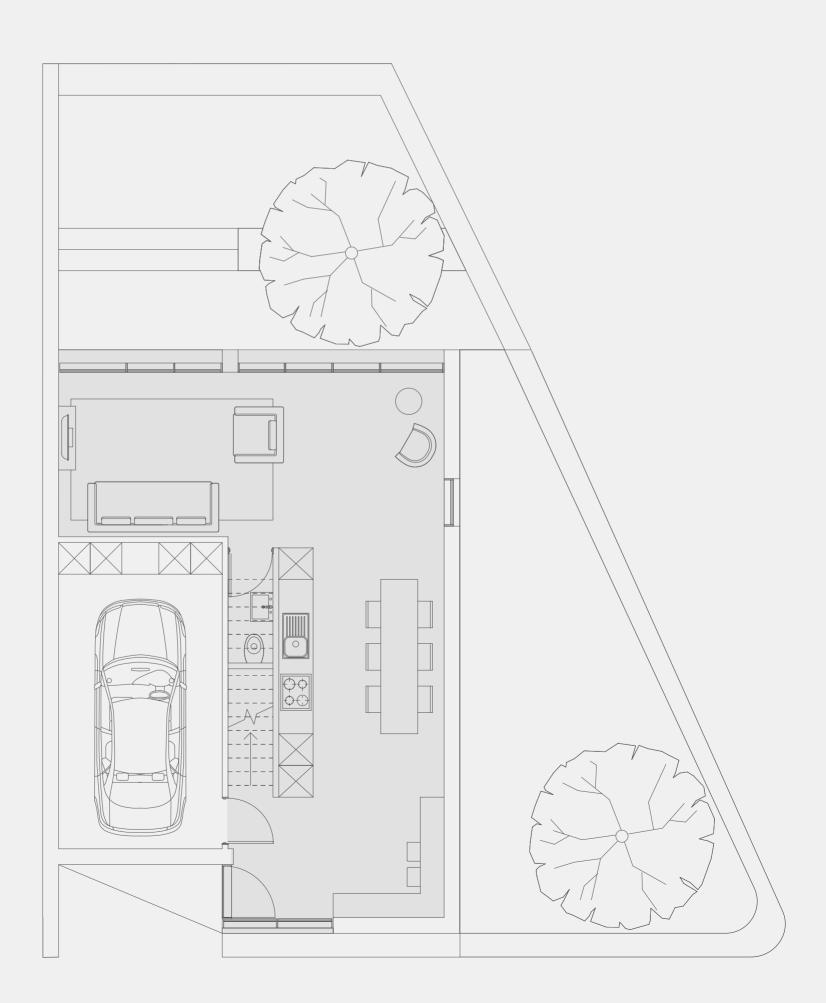

5 Architectural Homes in Northcote by Contexture and Monk Mackenzie

21 Arahia Floor Plan Unit 1

| Level 1 | Unit 1                                                                                              |
|---------|-----------------------------------------------------------------------------------------------------|
|         | Single Carpark Laundry Linen Storage HWC Powder Room Kitchen Primary Living Secondary Living Dining |
|         |                                                                                                     |

Size Site Area: 176.8 m<sup>2</sup>

Floor Area: 155 m² Deck Area: 17m² Landscape Area: 88m²

## North

## Disclaimer

This floor plan has been prepared for marketing purposes only. All descriptions, dimensions, depictions and other details in this floor plan may not be to scale and may vary to the property as built. No third party has any authority to make or give any representation or warranty in relation to the property. Your attention is drawn to the special conditions of the contract for sale.